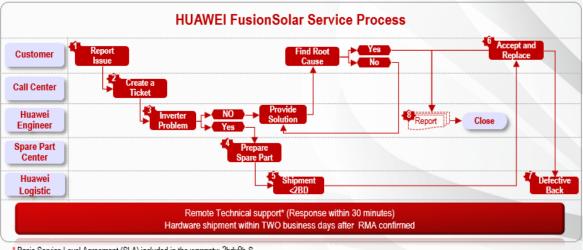

### **Huawei Service Organization**

Huawei has built up an extensive service organization world-wide. We are serving our customers with warranty services and spare parts for a wide range of technologies.

For support of the warranty services for SUN2000L products, Huawei has defined a support organization to support the process as depicted below: